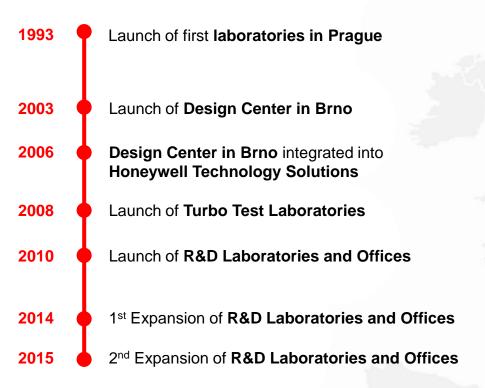

## **Brno Site at a Glance**

#### State-of-the-art infrastructure

- 33,000 m2 set up in 2003 (extended in 2008, 2010, 2014 and 2015)
- 3 buildings offices, manufacturing and test lab
- The most advanced equipment