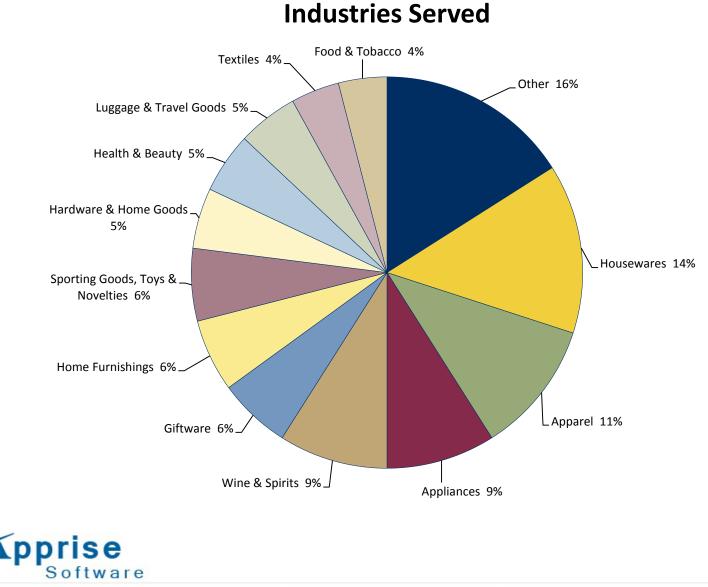

n Specialist



## **Skills for Apprise Software**

- English written and spoken
- Smart self motivated professional
- Enjoy helping others
- Enjoy problem solving
- Team player
- Attention to detail
- Good fit for our team



## **Selection Procedure**

- Curriculum Vitae jobs.cz@apprise.com
- Phone call
- Interview

We have started!



What would you say was your biggest

strength?

## Why do I like Apprise?

- Great people
- Challenge
- Exciting growth
- Travel opportunities
- Team work
- Hard work, but fun and rewarding



## Why should you work at Apprise

- Stable but growing international company
- Travel opportunities
- Enjoy working with a great young team
- Challenging
- Training, mentoring and growing on your own





## Who uses Apprise<sup>®</sup>?



## **Customer Profile**



## **Apprise® – Product Overview**

| Demand Planning               | Forecasting & DRP                          |                | Purchasing                           |                       | F                                        | Product Lifecycle Management |     |                            |                      |  |
|-------------------------------|--------------------------------------------|----------------|--------------------------------------|-----------------------|------------------------------------------|------------------------------|-----|----------------------------|----------------------|--|
| Import<br>Management          | Vessel, Container and<br>Shipment Tracking |                | Landed Costs                         |                       |