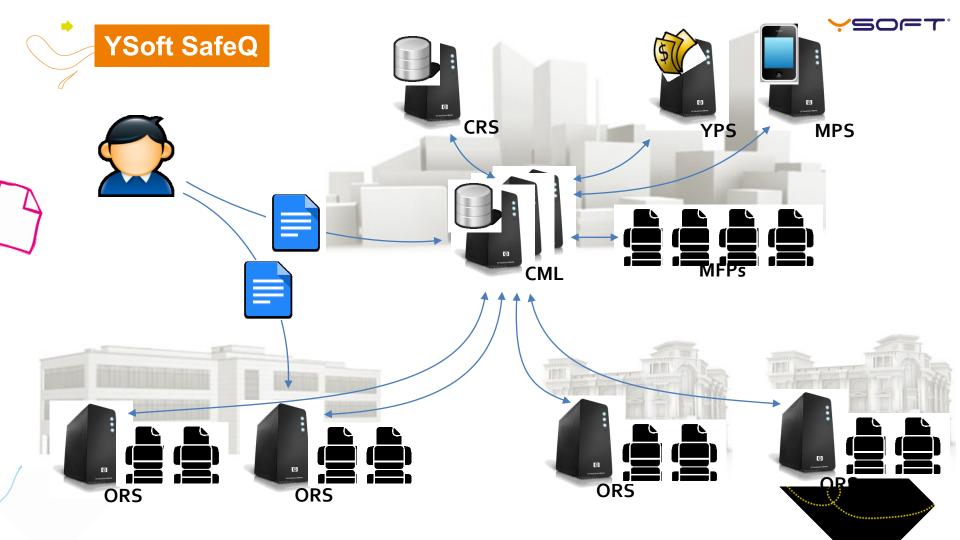

## Bc / Mgr theses

published or custom topic supervisors/consultants from Y Soft new topics in summer

## Internship

part-time job respecting your schedule part of development working on product/processes/tools

## **Competition at FI**

for students in 1<sup>st</sup> and 2<sup>nd</sup> year of bachelor studies involvement in FI labs regular financial reward from Y Soft 4 positions sponsored by Y Soft

















June 2013 Defended Bc thesis: "Indexing and

Searching in Hybrid P2P Networks"

September 2013 Part-time job

Current Working on Mgr thesis: "Distributed

datastore Riak: Analysis and testing'











September 2012 Start working on Bc thesis

June 2013 Defended Bc thesis: "Adding support

of IPP to YSoft Virtual Printer tool"

July 2013 Part-time job

Curr