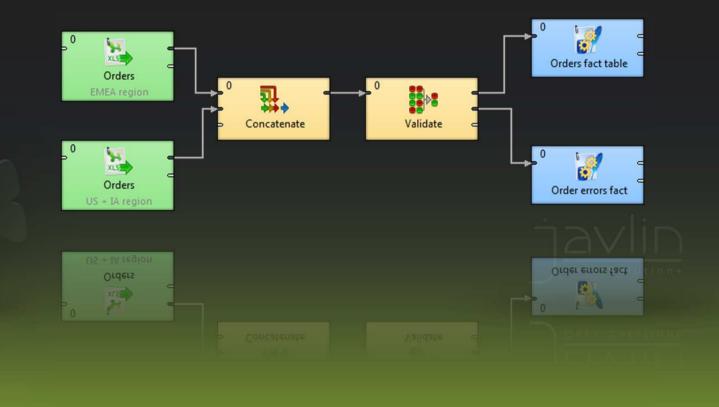

consultants.

Headquarters in Prague Development office in Brno Sales and services Washington DC area

Javlin is privately owned and internally funded.

#### What do our developers do?

Development of data integration and ETL platform CloverETL Extract-Transform-Load

www.cloveretl.com



Data Solutions

#### What is CloverETL?

Software that enables customers to define data sources and targets, data flows among them and apply business rules along the way.

#### CloverETL is family of Java-based products

CloverETL Engine CloverETL Designer CloverETL Data Profiler CloverETL Server CloverETL Cluster An embedded library Desktop use Data quality analysis Enterprise deployment Parallel processing

#### CloverETL Engine

The core concept in CloverETL data processing is a transformation graph.



#### CloverETL Designer



#### Real world example



#### Development challenges

Design for large deployments GC overhead limit exceeded on 200 GB of RAM

Complex use-cases Design workflow engine to use instead of scripting

Modern technology Hadoop, Amazon EC2, parallel processing



### We're doing fine

# During ten years in business we've gained many respectable customers.

IBM Oracle GoodData Cisco DHL Comcast ŠkoFIN SalesForce accenture MuleSoft



Data Solution:

### Work for Javlin!

#### careers@javlin.eu