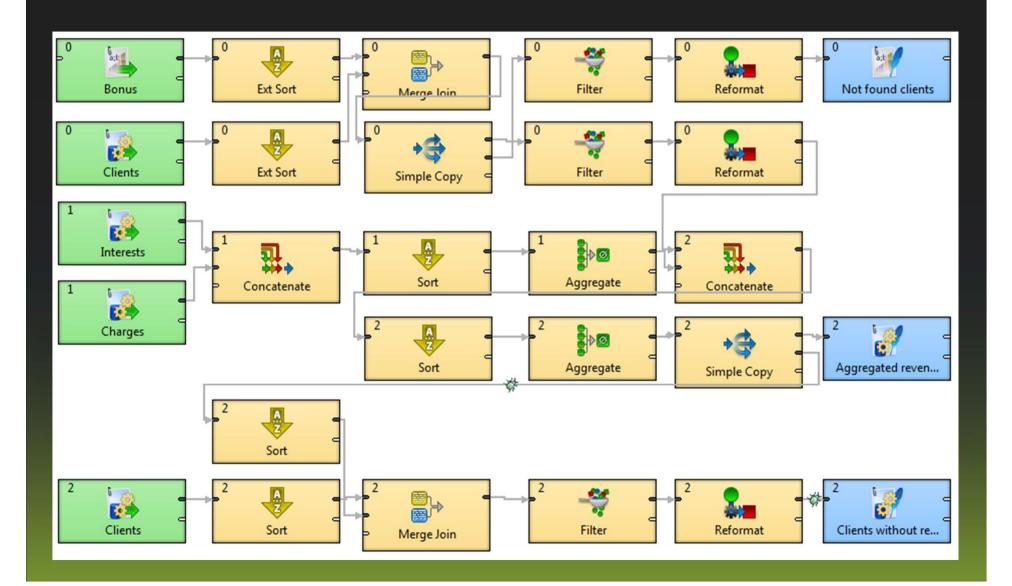

e in Brno Sales and services Washington DC area

Javlin is privately owned and internally funded.

#### What do our developers do?

Development of data integration and ETL platform CloverETL Extract-Transform-Load

www.cloveretl.com



Data Solutions

#### What is CloverETL?

Software that enables customers to define data sources and targets, data flows among them and apply business rules along the way.

#### CloverETL is family of Java-based products

CloverETL Engine CloverETL Designer CloverETL Data Profiler CloverETL Server CloverETL Cluster An embedded library Desktop use Data quality analysis Enterprise deployment Parallel processing

#### CloverETL Engine

The core concept in CloverETL data processing is a transformation graph.



#### CloverETL Designer



#### Real world example



#### Development challenges

Design for large deployments GC overhead limit exceeded on 200 GB of RAM

Complex use-cases Design workflow engine to use instead of scripting

Modern technology Hadoop, Amazon EC2, parallel processing



### We're doing fine

# During ten years in business we've gained many respectable customers.

IBM Oracle GoodData Cisco DHL Comcast ŠkoFIN SalesForce accenture MuleSoft



Data Solution:

### Work for Javlin!

#### careers@javlin.eu