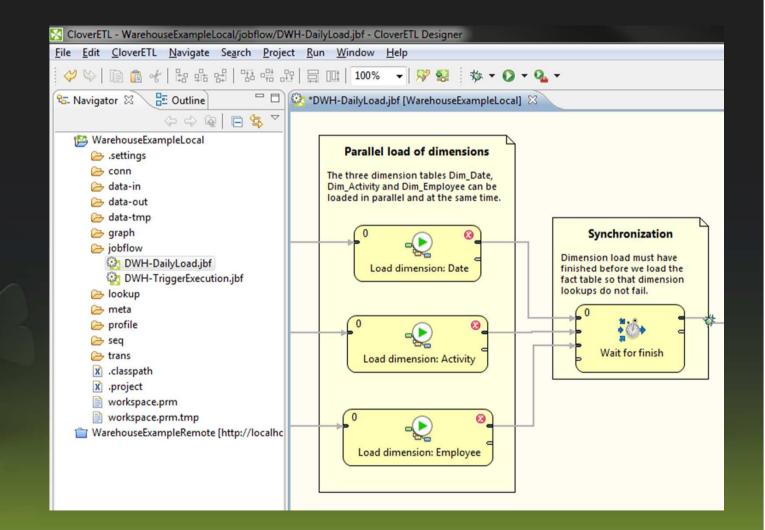

in Prague Development office in Brno Sales and services Washington DC area

Javlin is privately owned and internally funded.

#### What do our developers do?

Development of data integration and ETL platform CloverETL Extract-Transform-Load

www.cloveretl.com



Data Solutions

#### What is CloverETL?

Software that enables customers to define data sources and targets, data flows among them and apply business rules along the way.

#### CloverETL is family of Java-based products

CloverETL Engine CloverETL Designer CloverETL Data Profiler CloverETL Server CloverETL Cluster An embedded library Desktop use Data quality analysis Enterprise deployment Parallel processing

#### CloverETL Engine

The core concept in CloverETL data processing is a transformation graph.



#### CloverETL Designer



#### Real world example



#### Development challenges

Design for large deployments GC overhead limit exceeded on 200 GB of RAM

Complex use-cases Design workflow engine to use instead of scripting

Modern technology Hadoop, Amazon EC2, parallel processing



### We're doing fine

# During ten years in business we've gained many respectable customers.

IBM Oracle GoodData Cisco DHL Comcast ŠkoFIN SalesForce accenture MuleSoft



Data Solution:

### Work for Javlin!

#### careers@javlin.eu