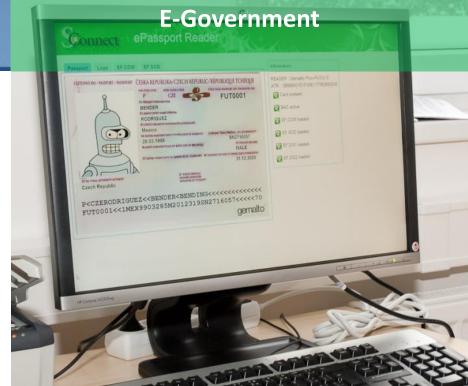

#### **Government**

Passports, ID, Driving license Biometry Border control Personalization services