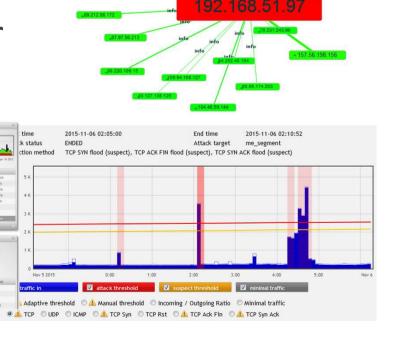

For majority of references case study available on our web site flowmon.com

## **Company Overview**



- International vendor devoted to innovative network traffic & performance & security monitoring
- Company facts
  - Founded in 2007, 50+ employees
  - Headquarters Brno, Czech Republic
  - Strong R&D background
- Achievements
  - Gartner recognized for NBA since 2010
  - Gartner NPMD MQ since 2016
  - 3x Deloitte CE Technology Fast 50
  - 600+ customers worldwide
  - Technology partners & compatible products















## **Work for Flowmon**



- Web GUI Developer
  - PHP, Javascript, HTML5, SQL, REST API
- C/C++ Linux Developer
- Technical Support Engineer
  - Network, security, consultancy
- Business Development Manager
  - Sales and consultancy

view Simple list By hosts



## **Contact us**



# Feel free to contact us in case of any questions or interest in cooperation with us



Pavel Minařík, CTO minarik@flowmon.com 511 205 350



Klára Tomanová, HR tomanova@flowmon.com jobs@flowmon.com 511 205 250