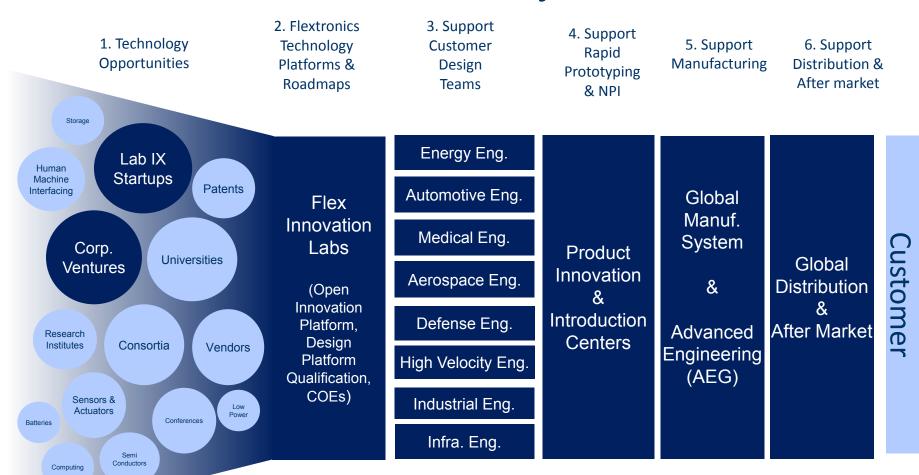

# **Innovation System**

**Flextronics Innovation System:** Connecting the dots from outside technology, platforms, design, new product introduction to distribution & after-market services