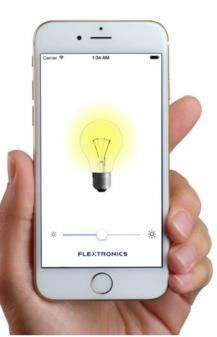

## **Light Dimmer module**

## **Functionality description**

- Self powered Dimmer Module controlled with iOS App over WiFi
- Dimmer module set up as a WiFi Access point
- Brightness control in range 0 ÷100%
- System remembers the last setting of brightness when WiFi connection lost
- iOS app gets actual module brightness when connected
- iOS app available at Apple App Store
- Retrofit to std. light switch socket
- Easy to use, auto configuration
- No need for central Home HUB
- No need for local Wifi Network or router

## **Technical parameters**

- Both 230V and 110V AC terminal connection.
- Max load power ~200W.
- Connected light source types:
  - Classic bulb
  - Halogen bulb
  - LED with AC powering
  - Other with AC regulation