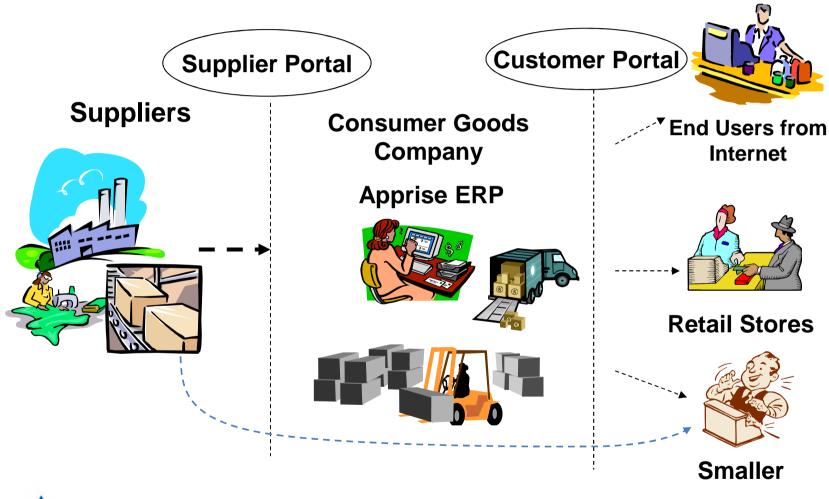

# Who uses Apprise® and for what?

**Distributors** 

# **Apprise® - Fully Integrated Solution**