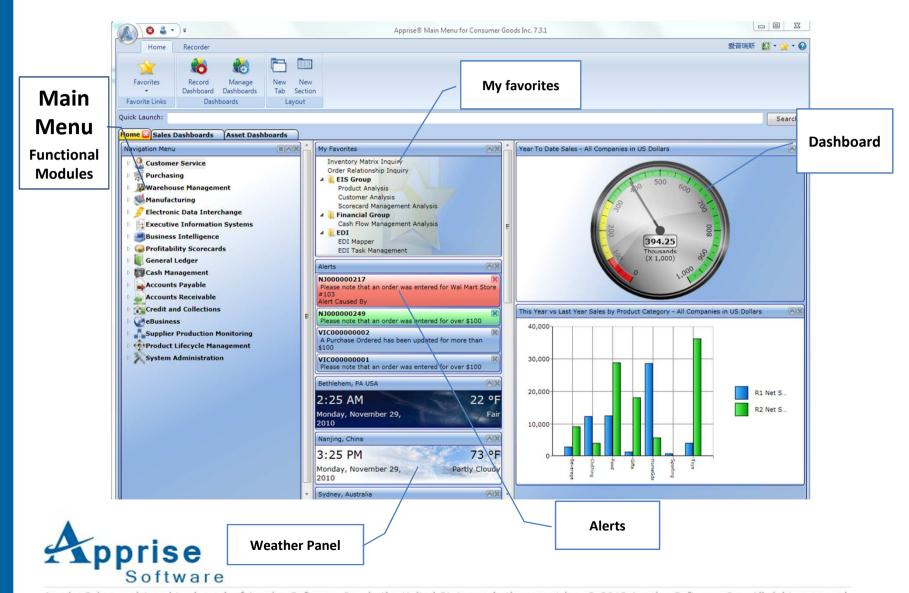

# **Apprise Software**

# **Masaryk University**

December 6, 2012

Jeff Broadhurst +420 511 187 800, jobs.cz@apprise.com

www.apprise.com/company/careers/



# **Company Background**

Headquarters: Bethlehem, PA USA

Global Offices: Brno, Czech Republic

Nanjing, China

Melbourne, Australia

Seoul, South Korea

Year Founded: 1984 – 28 Years

Number of Customers 525+

Market Focus: Consumer Goods Importers, Distributors and

Manufacturers

Products and Services: Software applications and related services



# **Apprise Software – Global Locations**



Software

# Who uses Apprise® and for what?





**Distributors** 

# **Apprise® - Fully Integrated Solution**



# Why do I like working at Apprise?

... everybody is willing to help you ...

... snacks, fruits and coffee in the kitchen ...

... creative and intelligent teammates ...

... because people here are awesome ...

.. because blue is nice color ©

... young people that are friends outside of work ...

... relax room ...

... challenging work ...

... leaders that listen to your ideas ...

... I got travel and work opportunities

•••



#### We don't have a dress code ...





#### **Benefits I**

- Meal vouchers
- English training classes
- Mentoring initial 2 months training
- Flexible working hours
- Great team (Team-buildings, "Team-beerings")



#### **Benefits II**

- More vacation after 2 years with company
- 4 sick days (per year)
- Cafeteria system
  - Flexi passes, benefit for li