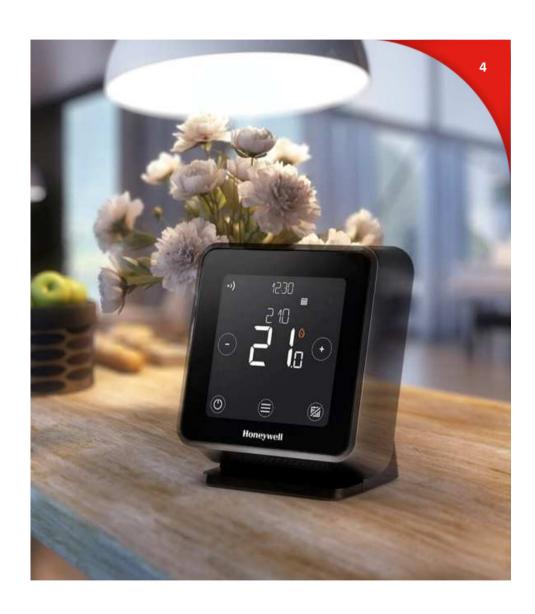

# Home & Building Technologies

**Internet of Things** – connecting home things to internet

**Big Data** – collection and analysis of data collected from millions of devices worldwide

**Embedded development** - thermostats, security systems, building controls, smart buildings