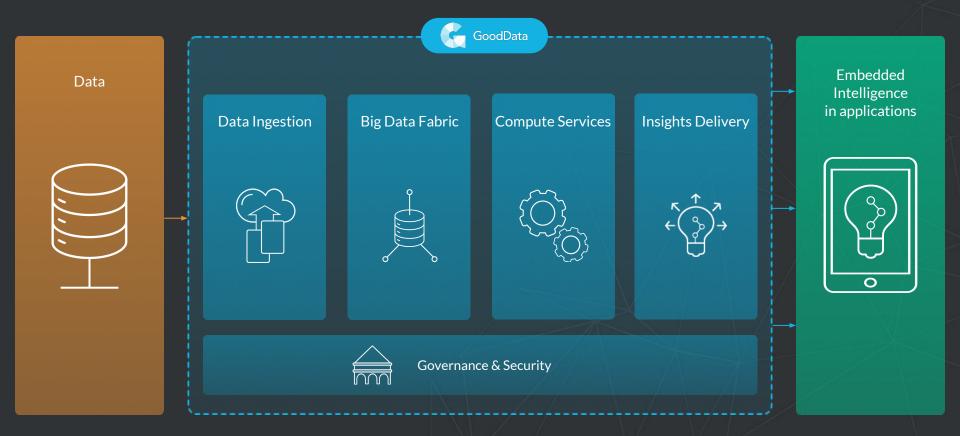

GoodData - Advanced Business Intelligence

Jarda Machan - Developer Evangelist

jaroslav.machan@gooddata.com

@gooddata\_dev



# Worldwide







## What does it actually do?



## GoodData is Leading PaaS Vendor

### **Enterprise BI Cloud Platform**

#### GoodData received highest rating in:

- Advanced Analytics
- Cross-product integration
- Full BI Stack



### Top 3 Insights PaaS

#### GoodData received highest rating in:

- Building Insight Applications including sharing, access and integration
- Time to Value
- Security and Governance
- Mindshare in the market



The Forrester Wave™: Insight Platforms-As-A-Service Q3 2017





| Most used routes 18 |          |                        |         |          |      |  |  |
|---------------------|----------|------------------------|---------|----------|------|--|--|
| Route               | Flight # | Carrier                | Quality | \$ Diff. | Pref |  |  |
| JFK - LAX           | AA09867  | American Airlines