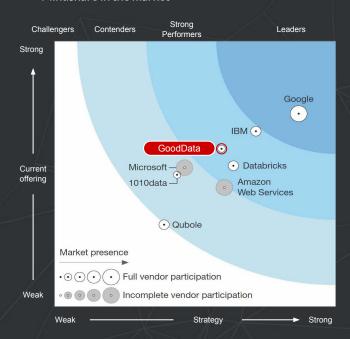

## GoodData is Leading PaaS Vendor

#### GoodData received highest rating in:

- Advanced Analytics
- Cross-product integration
- Full BI Stack

### Top 3 Insights PaaS

#### GoodData received highest rating in:

- Building Insight Applications including sharing, access and integration
- Time to Value
- Security and Governance
- Mindshare in the market

The Forrester Wave™: Insight Platforms-As-A-Service Q3 2017