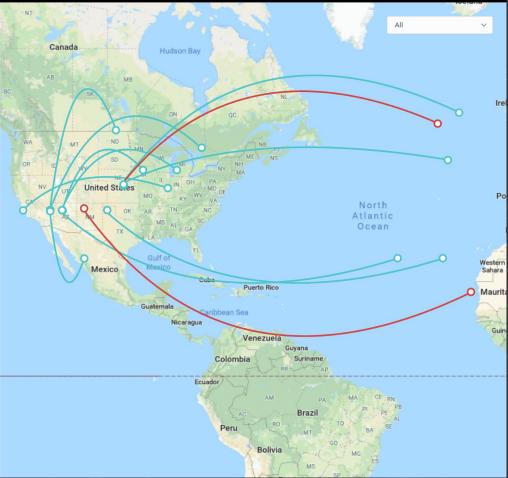

# Worldwide

| Most used routes 18 |          |                        |         |          |      |  |  |
|---------------------|----------|------------------------|---------|----------|------|--|--|
| Route               | Flight # | Carrier                | Quality | \$ Diff. | Pref |  |  |
| JFK - LAX           | AA09867  | American Airlines Inc. | 92%     | +120     | *    |  |  |
| JFK - SFO           | AA98777  | Air Baltic             | 90%     | -300     | *    |  |  |
| JFK - LAX           | AA6463   | EasyJet                | 87%     | 0        |      |  |  |
| JFK - LAX           | AA78654  | AeroFlot               | 80%     | +40      |      |  |  |
| JFK - LAX           | AA3456   | American Airlines Inc. | 72%     | -18      |      |  |  |

| Bad performing routes 37 |          |                        |         |          |      |  |  |
|--------------------------|----------|------------------------|---------|----------|------|--|--|
| Route                    | Flight # | Carrier                | Quality | \$ Diff. | Pref |  |  |
| JFK - LAX                | AA09867  | American Airlines Inc. | 22%     | +120     | *    |  |  |
| JFK - LAX                | AA98777  | Air Baltic             | 24%     | -300     | *    |  |  |
| SFO - LAX                | AA6463   | EasyJet                | 30%     | 0        |      |  |  |
| DBX - DPS                | AA78654  | AeroFlot               | 42%     | +40      |      |  |  |
| JFK - LAX                | AA3456   | American Airlines Inc. | 72%     | -18      |      |  |  |