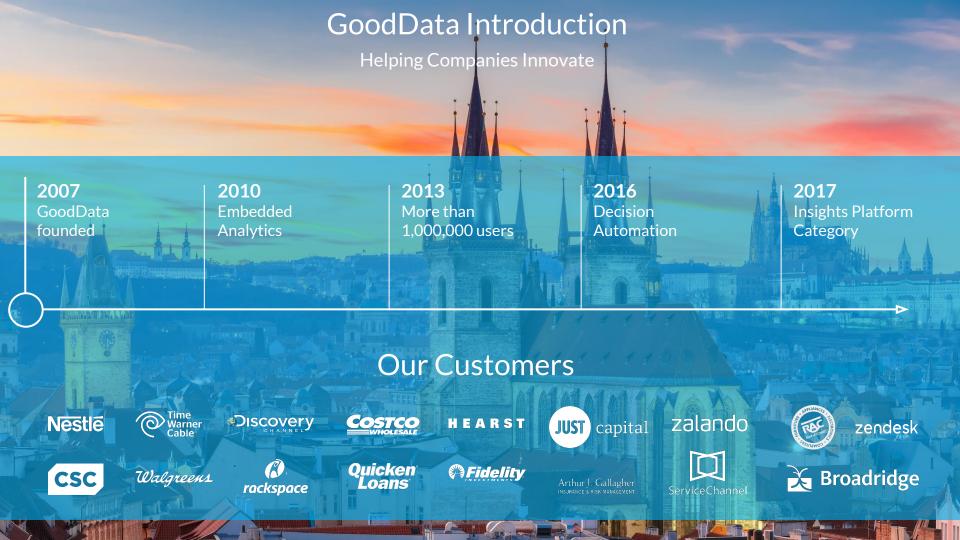

GoodData - Advanced Business Intelligence

Jarda Machan - Developer Evangelist

jaroslav.machan@gooddata.com

@gooddata\_dev