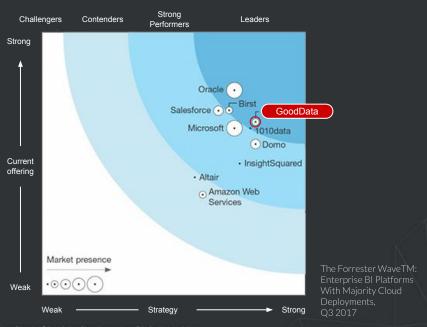

## GoodData is Leading PaaS Vendor

### **Enterprise BI Cloud Platform**

#### GoodData received highest rating in:

- Advanced Analytics
- Cross-product integration
- Full BI Stack