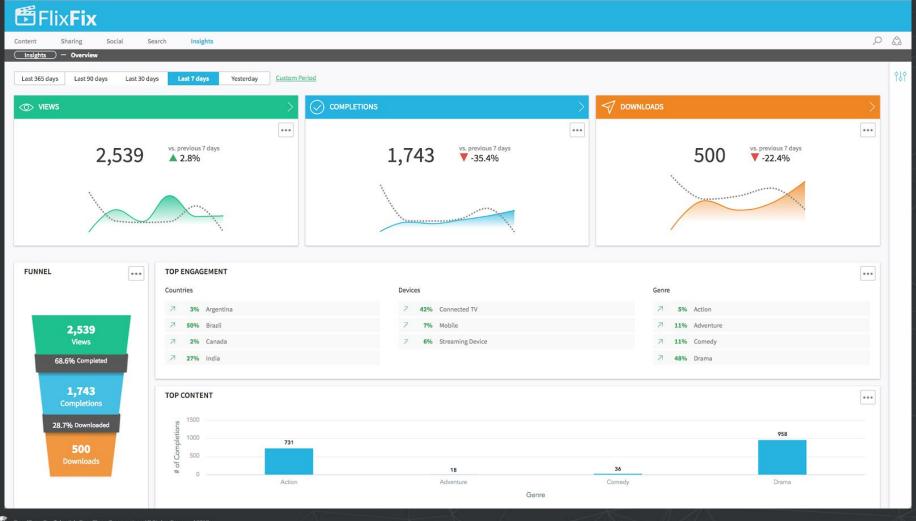

GoodData - Advanced Business Intelligence

Jarda Machan - Developer Evangelist

jaroslav.machan@gooddata.com

@gooddata\_dev



# Worldwide







## What does it actually do?



## GoodData is Leading PaaS Vendor

### **Enterprise BI Cloud Platform**

#### GoodData received highest rating in:

- Advanced Analytics
- Cross-product integration
- Full BI Stack



### Top 3 Insights PaaS

#### GoodData received highest rating in:

- Building Insight Applications including sharing, access and integration
- Time to Value
- Security and Governance
- Mindshare in the market



The Forrester Wave™: Insight Platforms-As-A-Service Q3 2017





| Most used routes 18 |          |                        |         |          |      |  |  |
|---------------------|----------|------------------------|---------|----------|------|--|--|
| Route               | Flight # | Carrier                | Quality | \$ Diff. | Pref |  |  |
| JFK - LAX           | AA09867  | American Airlines Inc. | 92%     | +120     | *    |  |  |
| JFK - SFO           | AA98777  | Air Baltic             | 90%     | -300     | *    |  |  |
| JFK - LAX           | AA6463   | EasyJet                | 87%     | 0        |      |  |  |
| JFK - LAX           | AA78654  | AeroFlot               | 80%     | +40      |      |  |  |
| JFK - LAX           | AA3456   | American Airlines Inc. | 72%     | -18      |      |  |  |

| Bad performing routes 37 |          |