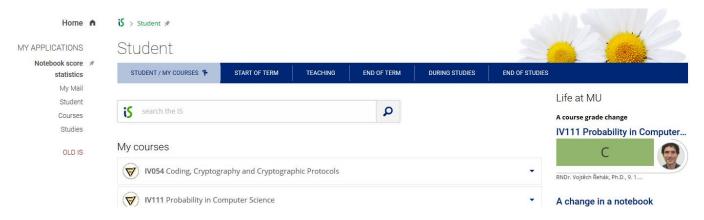

#### **STUDENT**

You can find here the following:

My Courses – list of enrolled courses

**Start of Term** – course registration and enrollment, select seminar group, requests

Teaching – study materials

End of Term – grades obtained, examinations dates