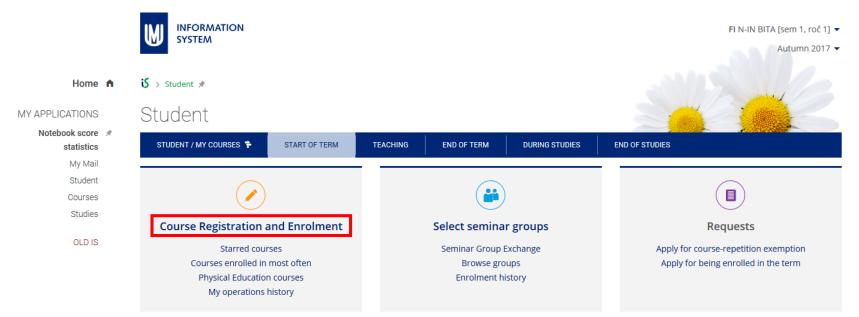

#### **STUDENT**

You can find here the following:

My Courses – list of enrolled courses

**Start of Term** – course registration and enrollment, select seminar group, requests

Teaching – study materials

End of Term – grades obtained, examinations dates

## **COURSE REGISTRATION AND ENROLLMENT**

Click on the "STUDENT"

Make sure you set up the right semester and study program – in the top right corner of the screen.

Choose section "Start of Term" and click on "Course Registration and Enrollment", and then "Add courses by entering their codes".