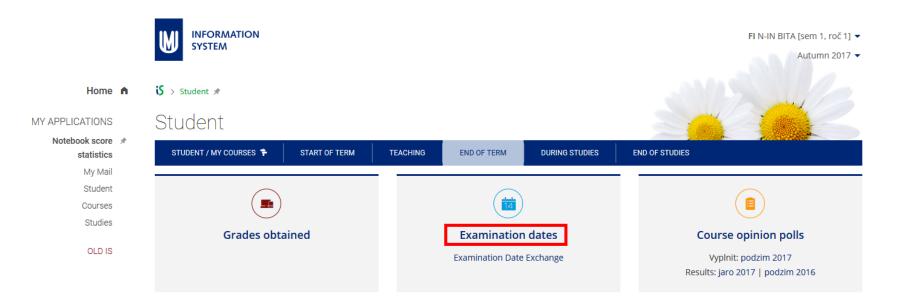

#### **STUDENT**

You can find here the following:

My Courses – list of enrolled courses

**Start of Term** – course registration and enrollment, select seminar group, requests

Teaching – study materials

End of Term – grades obtained, examinations dates

#### **EXAMINATION DATES AND RESERVATIONS**

You can see there "Lists of courses and their upcoming examination dates" (as soon as they are published) Click on "Attempt to reserve a slot" and choose the slot that suits you. Click on "Details", in case you later decide to cancel the slot and choose a different one instead.