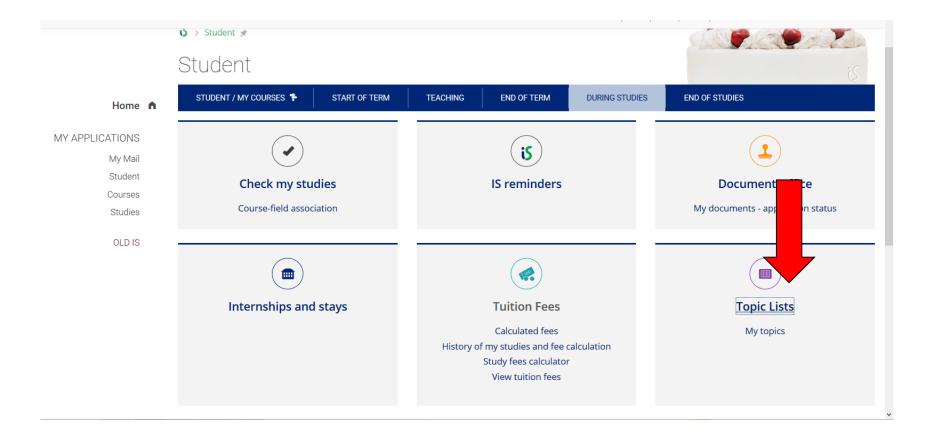

#### **STUDENT**

You can find here the following:

My Courses – list of enrolled courses

**Start of Term** – course registration and enrollment, select seminar group, requests

Teaching – study materials

End of Term – grades obtained, examinations dates

During Studies - check my studies, IS reminders, document office, topic list

**End of Studies –** grades and credits obtained during studies, final state examinations, thesis archive