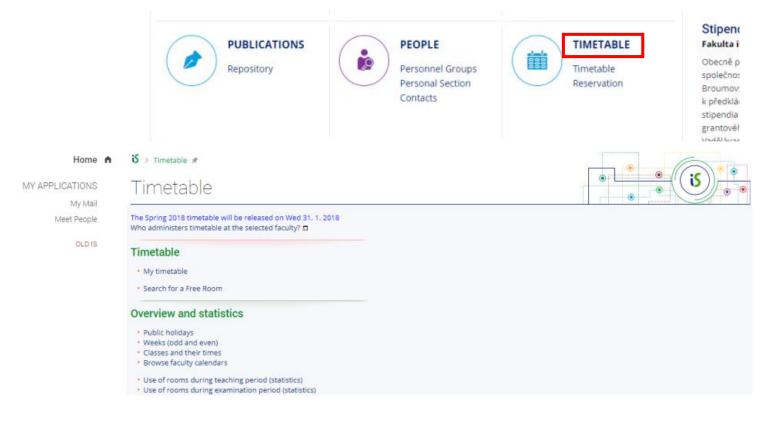

#### TIMETABLE

My timetable (check the right semester and faculty – in the top right corner of the screen).

Timetable of courses – see course's detailed information.

Term calendar by faculties (detailed academic calendars of faculties)