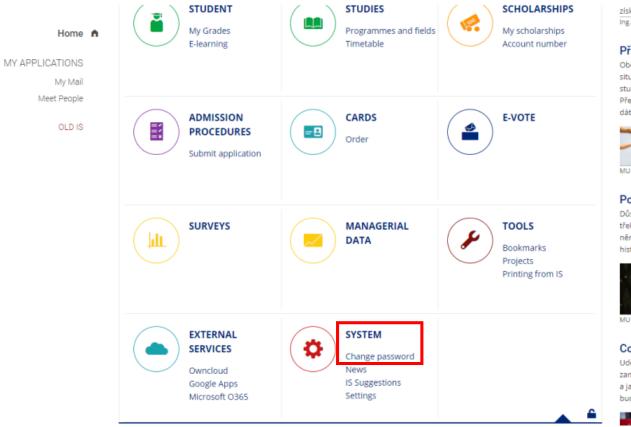

#### **SYSTEM – CHANGE PASSWORD**

Change your primary MU password (it can be generated/created only by coordinators) and your secondary MU password (YOU can generate/create) Go to: **More applications – System – Change password** 