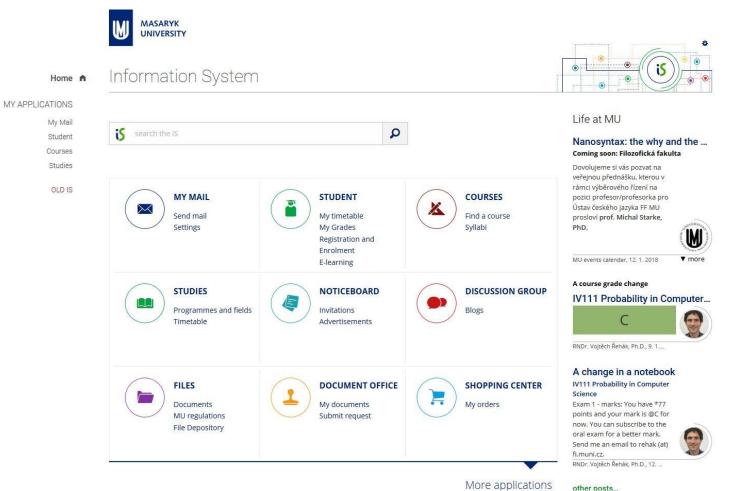

#### **IS MAIN PAGE**

**IS main page** (Left-menu – INDIVIDUAL DESIGN, Main-menu, Right-menu) To return to the main page, click on "**Home**"

MASARYK UNIVERSITY

Q

1

1

Contacts \$

TIMETABLE #