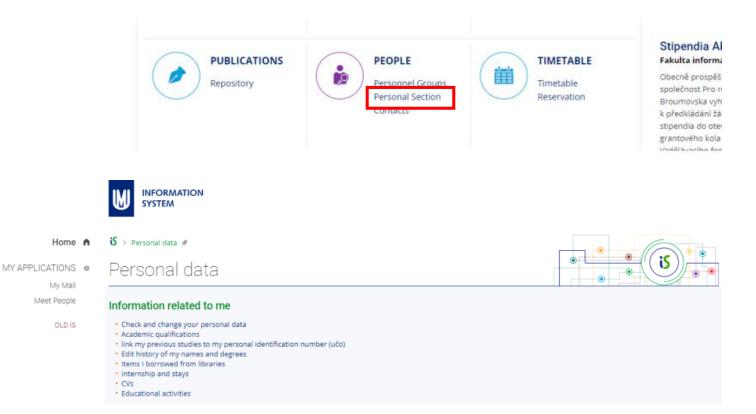

#### PEOPLE

Search for contact details and other information of all university students and staff.

Use "**Search**" for all information you want to find (people, course, catalogue etc.)

#### PERSONAL

# You can **edit your personal details** (e.g. **telephone** or **contact address**, in case you move out) at "**People" –> "Personal Section**"

Please note the IS might notify you (in red blinking letters) to "**check and confirm**" your personal details, to change/enter your identification number (provided at birth in the Czech Republic), which you obviously do not have. Please **ignore** the notification. Only students from **Slovakia** might have the identification number ("**rodné číslo**"), in that case, please fill it in.